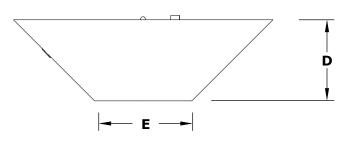

## 48" CAZO FIRE PIT - COPPER FINISH

**ISOMETRIC VIEW** 

**TOP VIEW** 

**RIGHT SIDE VIEW** 

FRONT SIDE VIEW

| SKU          | Α   | В   | С   | D   | E   | вти    |
|--------------|-----|-----|-----|-----|-----|--------|
| OPT-RS48     | 48" | 24" | 12" | 15" | 18" | 65,000 |
| OPT-RS48EKIT | 48" | 24" | 12" | 15" | 18" | 60,000 |