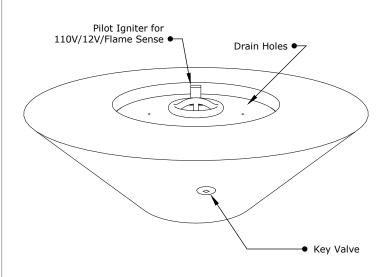

## 48" CAZO FIRE PIT - COPPER FINISH

**ISOMETRIC VIEW** 

**TOP VIEW** 

**RIGHT SIDE VIEW** 

FRONT SIDE VIEW

| SKU          | Α   | В   | С   | D   | E   | вти    |
|--------------|-----|-----|-----|-----|-----|--------|
| OPT-RS48     | 48" | 24" | 12" | 15" | 18" | 65,000 |
| OPT-RS48EKIT | 48" | 24" | 12" | 15" | 18" | 60,000 |

Includes: Pan, Burner, Key Valve, Whistle Free Hoses, Black Lava Rock.

Fire Pit Material: Copper Finish: Hammered Patina Pan Material: 304 Stainless Steel Burner Material: 304 Stainless Steel Ignition Type: Match Lit/110V Ignition

110V ELECTRONIC IGNITION

ANSI Z21.97-(2017) / CSA 2.41-(2017)

Proprietary & Confidential: The information contained in this drawing is the sole property of The Outdoor Plus. Any reproduction or as a whole without written permission of The Outdoor Plus is prohibited.