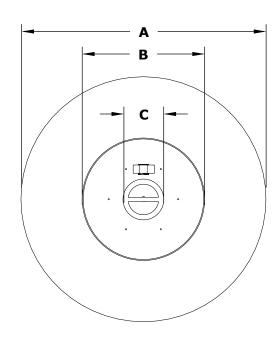

## 48" CAZO FIRE PIT - COPPER FINISH

**ISOMETRIC VIEW** 

**TOP VIEW** 

**RIGHT SIDE VIEW** 

FRONT SIDE VIEW

| SKU          | Α   | В   | С   | D   | E   | вти    |
|--------------|-----|-----|-----|-----|-----|--------|
| OPT-RS48     | 48" | 24" | 12" | 15" | 18" | 65,000 |
| OPT-RS48EKIT | 48" | 24" | 12" | 15" | 18" | 60,000 |